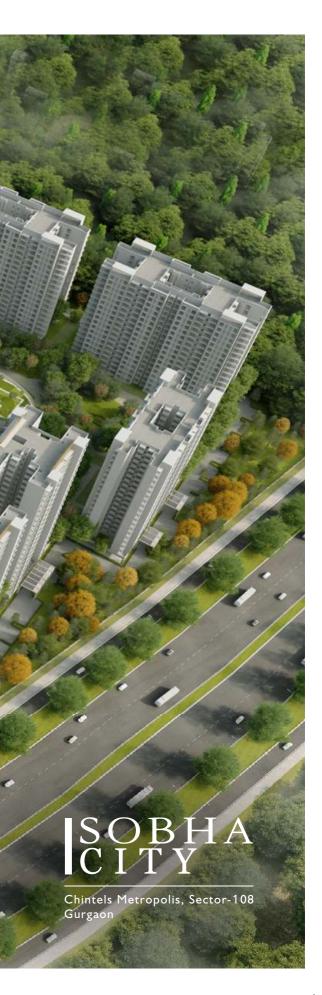

# **BIG ON SCALE: AN OVERVIEW**

| 39 ACRE OF BIG SCALE<br>DEVELOPMENT, ONE OF<br>THE LARGEST IN GURGAON | PERIPHERA<br>EASY ACCI<br>MAGNIFICI              |
|-----------------------------------------------------------------------|--------------------------------------------------|
| 8.5 ACRE OF ABSOLUTE<br>GREEN SPACES                                  | LOCATED<br>WIDE ALRE<br>OPERATIO                 |
| 32 METER WIDE GRAND<br>ENTRANCE PLAZA                                 | FLANKED I<br>DELHI'S RE<br>GREENS AI<br>INTERNAT |

### AL TOWERS FOR CESS & UNHINDERED CENT VIEWS

ON 75M READY ONAL ROAD

BY RESERVED AND SOBHA'S TIONAL CITY

- 1. 32M WIDE GRAND ENTRANCE PLAZA
- 2. 90M DIA CRICKET GROUND
- 3. SKATING RINK
- 4. FULL BASKETBALL COURT

- 5. VOLLEYBALL COURT
- 6. CHILDREN'S PLAY AREA
- 7. CLUB OVAL 1
- 8. 1KM LONG WALKING & BIKING TRAIL
- 9. PODIUM GREENS
- 10. OUTDOOR GYM
- 11. SWIMMING POOL
- 12. ISLAND DECK
- 14. CAMPING GROUND
- 15. AMPHITHEATER
- 16. CLUB OVAL 2
- 17. 3 TENNIS COURTS

13. PARTY LAWN

Chintels Metropolis, Sector-108 Gurgaon