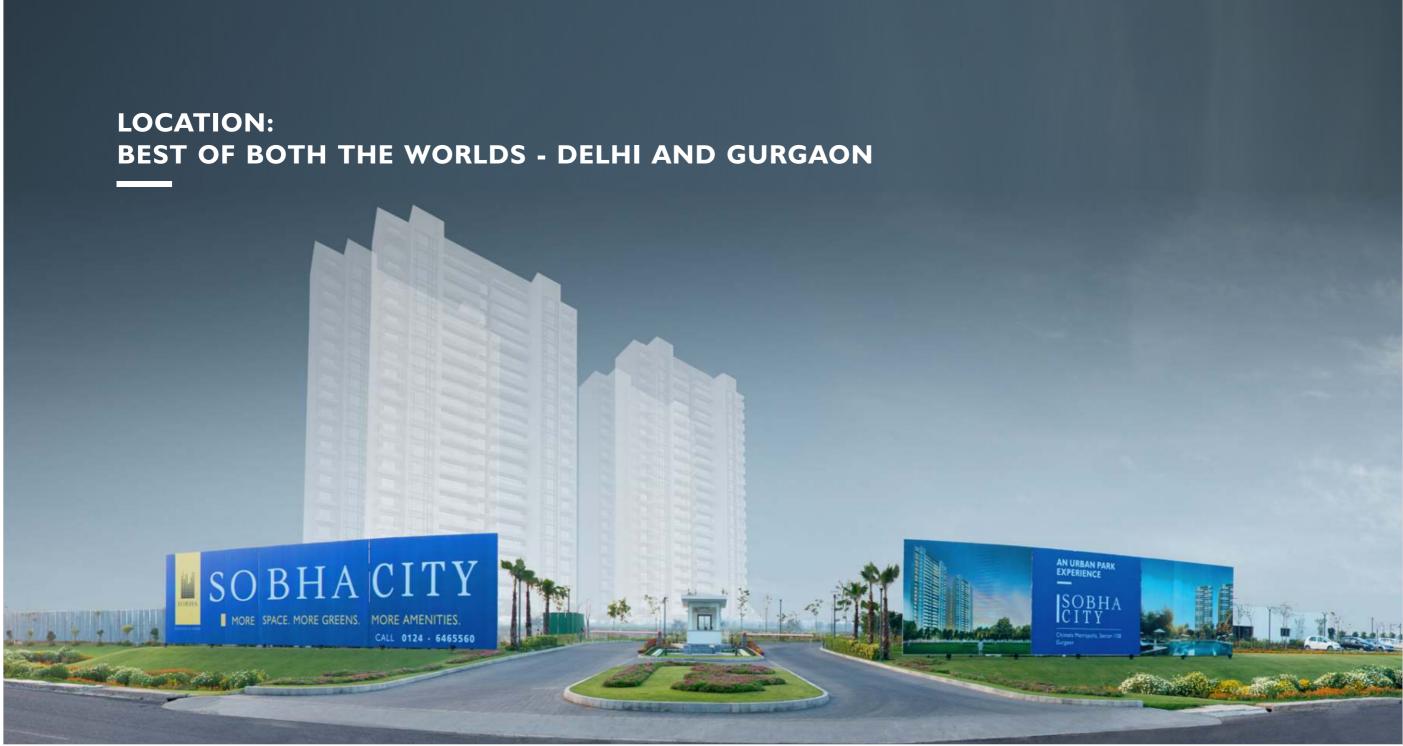

## THE LOCATION

### ER "C" Premium

2342 sq.ft.

Bedroom residences with utility room

room with

as

ning areas cifications

ered car parks

LOCATED ON UPPER **DWARKA EXPRESSWAY SECTOR 108, GURGAON** 

**OVERLOOKING** ACRES OF DELHI'S **RESERVED GREENS**  **ON AN EXISTING** 75M WIDE ROAD

### FRONTAGE OF **OVER 500M**

PRE-LAUNCH OF NEW TOWERS | 14 |