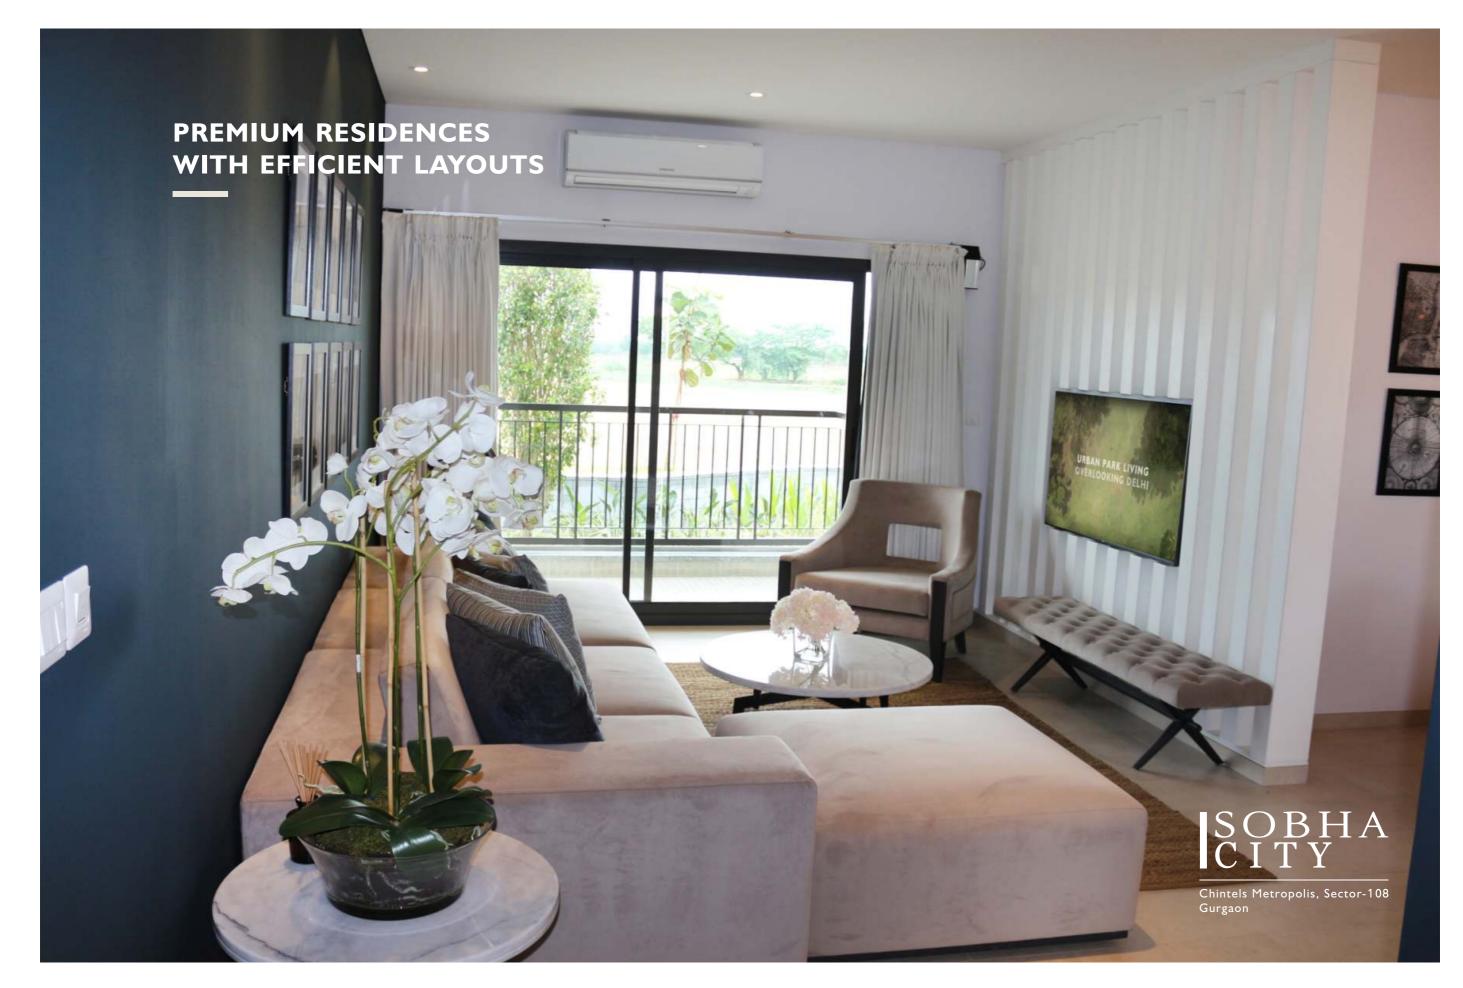

# **BIG ON EFFICIENCY: THE RESIDENCES**

### **FUNCTIONAL HOMES**

OPTIMAL SIZED LIVING SPACES THOUGHTFULLY DESIGNED LAYOUTS FOR EASE OF MOVEMENT MAXIMUM SPACE UTILISATION FOR EACH ACTIVITY

#### **EFFICIENT AREA**

MORE CARPET AREA EXTERIOR WALL THICKNESS OF 160MM OPTIMAL SIZED BALCONIES 4 APARTMENTS ON EACH FLOOR

### **PRIVATE LIVING**

WELL SPACED TOWERS APARTMENT ENTRANCES NOT FACING EACH OTHER NO COMMON WALLS BETWEEN APARTMENTS MASTER BEDROOM PLACED FOR ENHANCED PRIVACY

### VENTILATED SPACES

LARGE WINDOWS AND SLIDING DOORS NATURALLY LIT ATRIUMS ADEQUATE DISTANCE BETWEEN TOWERS