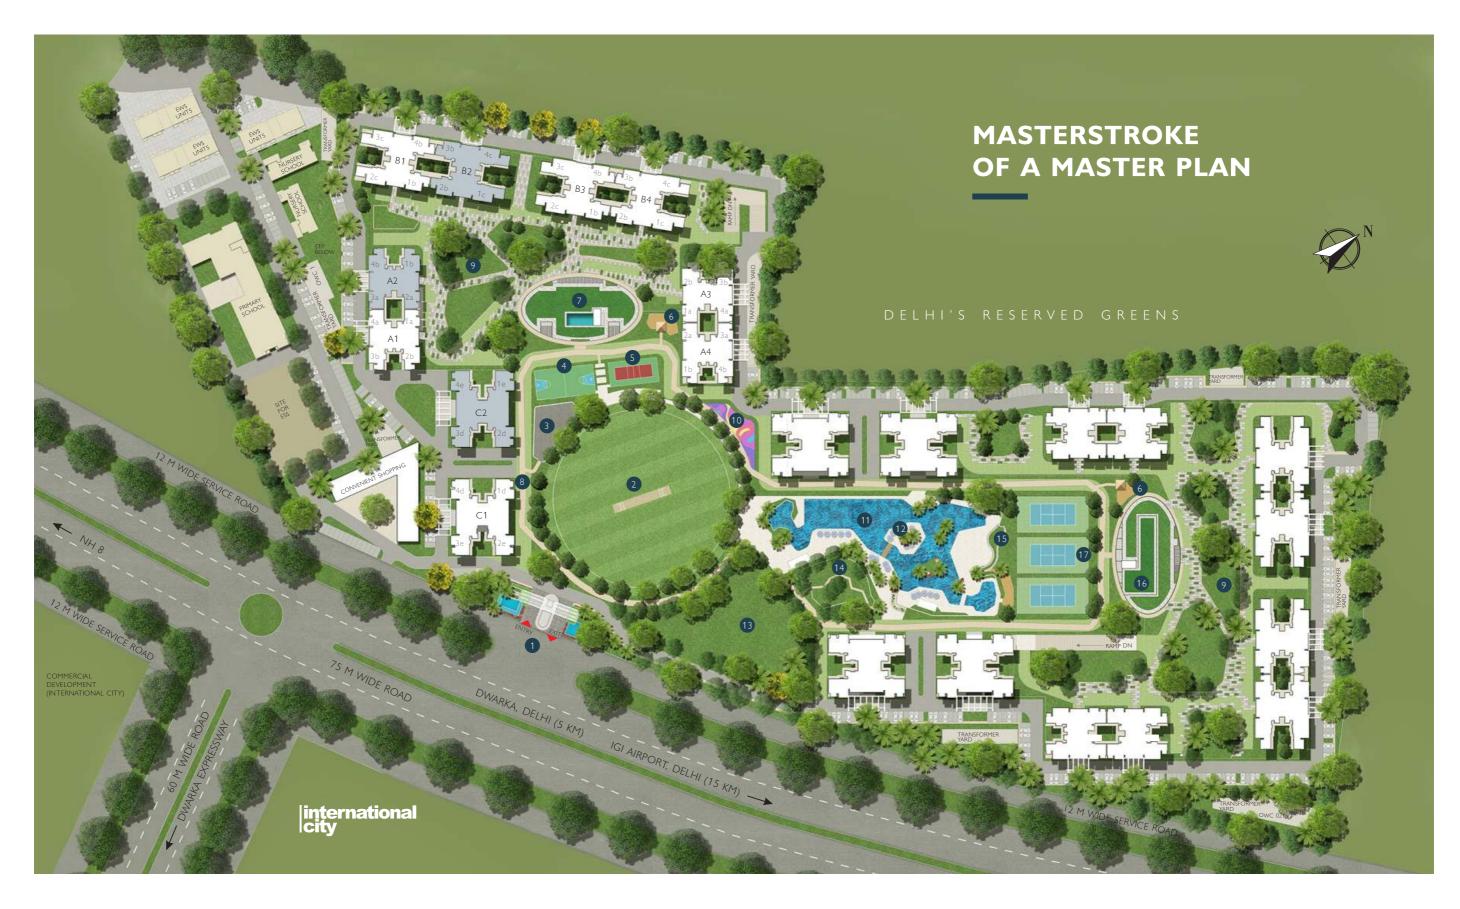

# **BIG ON SCALE: AN OVERVIEW**

| 39 ACRE OF BIG SCALE<br>DEVELOPMENT, ONE OF<br>THE LARGEST IN GURGAON | PERIPHERA<br>EASY ACCI<br>MAGNIFICI              |
|-----------------------------------------------------------------------|--------------------------------------------------|
| 8.5 ACRE OF ABSOLUTE<br>GREEN SPACES                                  | LOCATED<br>WIDE ALRE<br>OPERATIO                 |
| 32 METER WIDE GRAND<br>ENTRANCE PLAZA                                 | FLANKED I<br>DELHI'S RE<br>GREENS AI<br>INTERNAT |

### AL TOWERS FOR CESS & UNHINDERED CENT VIEWS

ON 75M READY ONAL ROAD

BY RESERVED AND SOBHA'S TIONAL CITY

- 1. 32M WIDE GRAND ENTRANCE PLAZA
- 2. 90M DIA CRICKET GROUND
- 3. SKATING RINK
- 4. FULL BASKETBALL COURT

- 5. VOLLEYBALL COURT
- 6. CHILDREN'S PLAY AREA
- 7. CLUB OVAL 1
- 8. 1KM LONG WALKING & BIKING TRAIL
- 9. PODIUM GREENS
- 10. OUTDOOR GYM
- 11. SWIMMING POOL
- 12. ISLAND DECK
- 14. CAMPING GROUND
- 15. AMPHITHEATER
- 16. CLUB OVAL 2
- 17. 3 TENNIS COURTS

13. PARTY LAWN

Chintels Metropolis, Sector-108 Gurgaon