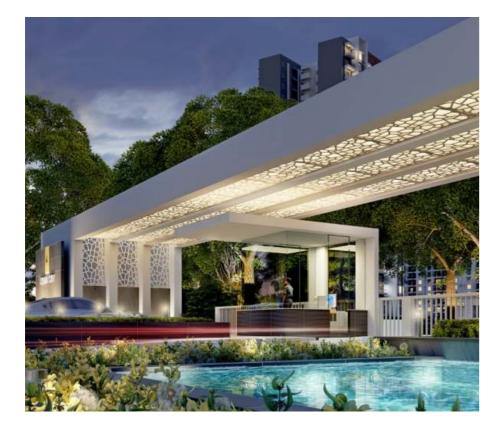

# **BIG ON LIFE: THE AMENITIES**

**2 CLUBHOUSES WITH AN ALL-WEATHER INDOOR SWIMMING** POOL

90M DIA CRICKET **GROUND WITH A PROFESSIONAL** PITCH

**OVER HALF AN ACRE OF RESORT STYLE** LAKELET WITH AN **OLYMPIC SIZE POOL & AN ISLAND DECK** 

A DEDICATED & A POOL SIDE PARTY LAWN

1 KM LONG &

**16 SPORTS INCLUDING TENNIS, BADMINTON, BASKETBALL, VOLLEYBALL,** SQUASH, ETC.

**CAMPING ZONE** 

**3M WIDE WALKING & BIKING TRAIL** 

SLON AT WOR